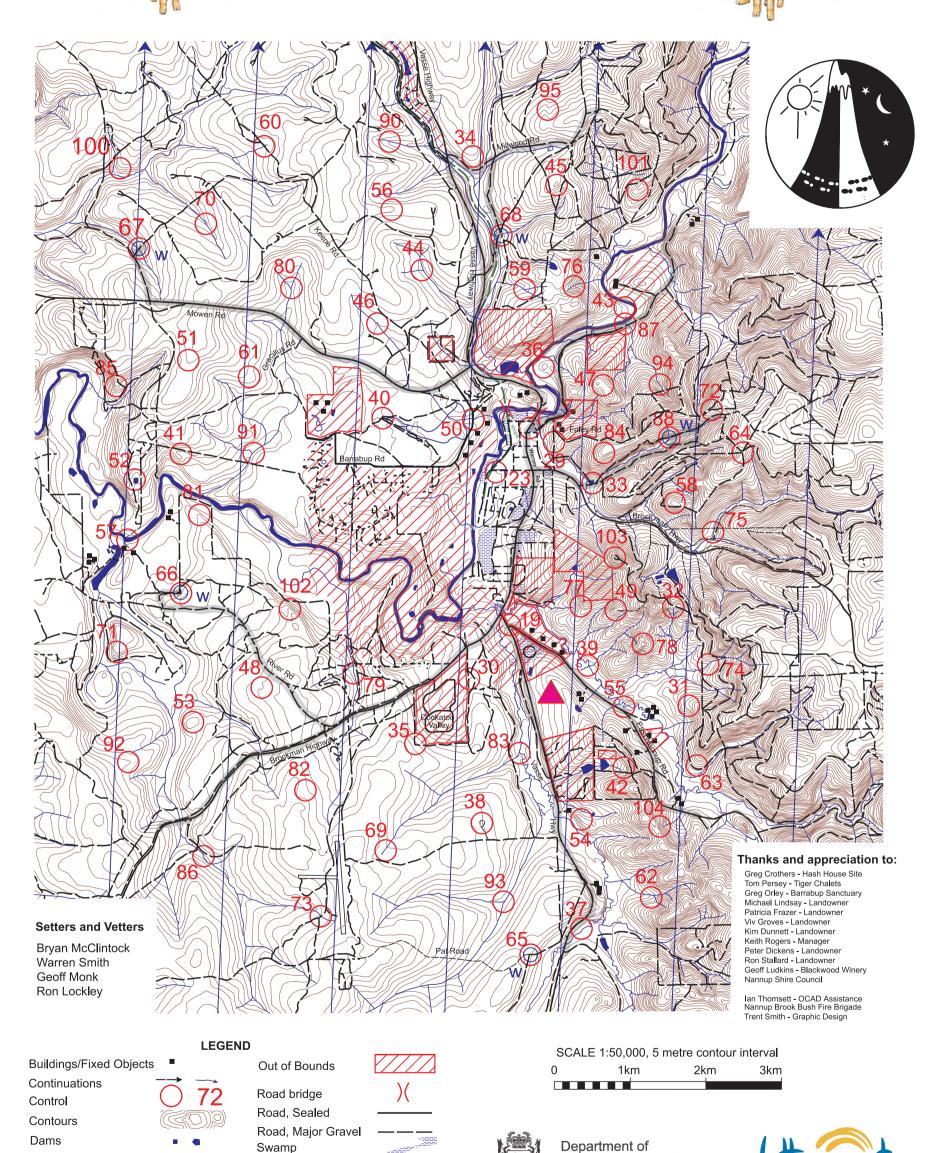

## Tiger Territory Rogaine NANNUP

October 27th 2012

Track

Watercourse

Water Drop

Water Tanks
Patrolled Roads

**Sport and Recreation** 

Emergency contact - Warren 0407 773 697

Satellite Phone - +881622449700

**Fences** 

132kV Power Line

Magnetic North Line

Munda Biddi Trail

Hash House

| No.       | Description                                                    | Points   | No.  | Description                                                | Points   |                                  |
|-----------|----------------------------------------------------------------|----------|------|------------------------------------------------------------|----------|----------------------------------|
| 19        | CA - Road Junction / A Grove of Trees                          | 20       | 60   | HF - Track Gully Junction                                  | 60       | Important                        |
| 20        | The Good Food Shop (Double points if you buy something)        | 20       |      | BM - The Broad Spur                                        | 60       | Information                      |
| 21        | The Grub Hub "" ""                                             | 20       | 62   | BT - The Watercourse Junction / Pile of Logs / Nth Side    | 60       |                                  |
|           | The Lolly Shop """ ""                                          | 20       | 63   | GA - The Spur Remove existing plate Ron and Geoff          | 60       | Map Collection                   |
|           | Blackwood Winery ""                                            | 20       | 64   | AT - Track Junction 100mtrs @ 190 degrees                  | 60       | From 07:00 Saturday (7am)        |
|           | A Taste of Nannup ""                                           | 20       | 65   | Track Junction - (Water Drop)                              | 60       | Trom cr.500 Sarar day (rum)      |
| 25        | Templemore Tea House "" ""                                     | 20       | 66   | KZ - Fence Corner / Forest Boundry (Water Drop)            | 60       | Punch Card Collection            |
| 26        | The Nannup Hotel "" ""                                         | 20       | 67   | DJ - Track Creek Crossing - (Water Drop)                   | 60       | 9.30am                           |
| 27        | Blackwood Café "" ""                                           | 20       | 68   | IH - Track Creek Junction - 150 mtrs @ 74 degrees (Water I | 60       | -                                |
| 28        | The Bridge Café """ ""                                         | 20       | 69   | FC - The Gully - 80mtrs n/east of gravel pit               | 60       | <br>Briefing                     |
| <u>29</u> | FE - The Spur, rocky break away                                | 20       | - 07 | Te - The bully - boll(113 11/east of graver pil            | - 00     | 9:45am                           |
|           | TE - The Sput, Focky break away                                | 20       | 70   | JJ - The Watercourse                                       | 70       | - 9.45um                         |
| 30        | EL - Track Bend (large fallen tree disguises track!!)          | 30       | 71   | KW - The Spur                                              | 70       | START                            |
|           | AY - The Spur                                                  | 30       | 72   | BA - The Spur Track Junction                               | 70       | 10am Saturday                    |
| 32        | FG - Head of the Watercourse                                   | 30       | 73   | FD - Track Creek Junction                                  | 70       | Tourn Saturday                   |
|           | BE - The Dam, West Side                                        | 30       | 74   | BY - The Watercourse                                       | 70       | _<br>Finish                      |
|           | CX - The Spur                                                  | 30       |      | BQ - The Creek                                             | 70       |                                  |
|           | •                                                              |          | 75   | CC - The Creek                                             | 70       | 10pm Saturday                    |
| 35<br>34  | LB - Cockaroo Valley Fence Corner CR - The Knoll               | 30       | 76   | 111 111 111                                                |          | Hash Hawas On suins              |
| 36        |                                                                | 30       | 77   | GB - Head of the Gully                                     | 70       | Hash House Opening               |
| 37        | EH - Fence / Farm Corner                                       | 30       | 78   | AQ - A Knoll                                               | 70       | 5pm                              |
| 38        | GL - Truck Turnaround                                          | 30       | 79   | BX The Watercourse                                         | 70       | <u> </u>                         |
| 39        | GQ - Track Creek Crossing                                      | 30       |      | MC The County Teacher                                      | 00       | Sunset                           |
| 40        | SC TI II WILLIAM D                                             | 40       | 80   | KE - The Creek Junction                                    | 80       | 6.38pm                           |
|           | ES - The Knoll - Wildflower Dve intersection 60mtrs @ 260 degr | 40       |      | LI - The Spur                                              | 80       | <b></b> .                        |
|           | EC - The Gully                                                 | 40       | 82   | FS - The Gully                                             | 80       | Moonrise                         |
| 42        | GE - The Broad Gully                                           | 40       | 83   | EK - The Creek Junction                                    | 80       | 4.27pm                           |
| 43        | LG - Bottom of the Spur                                        | 40       | 84   | JT - The Spur                                              | 80       |                                  |
| 44        | EG - The Creek                                                 | 40       | 85   | FV - The Spur                                              | 80       | Late Penalty                     |
| 45        | ED - The Knoll                                                 | 40       | 86   | FB - The Watercourse                                       | 80       | 10 points per minute             |
| 46        | KA - The Watercourse                                           | 40       | 87   | AD - The Watercourse                                       | 80       |                                  |
|           | IB - The Saddle / Rock Pile (no trees!)                        | 40       | 88   | Track Creek Crossing - (Water Drop)                        | 80       |                                  |
| 48        | FW - The Gully                                                 | 40       |      |                                                            |          | Competitor is deemed             |
| 49        | AP - The Knoll, great views                                    | 40       | 90   | JA - The Watercourse                                       | 90       | LATE 30mins after 10pm           |
|           |                                                                |          |      | EJ - The Creek                                             | 90       | LATE = NO POINTS                 |
|           | FI - Road / Watercourse Junction -20mtrs @ 225 degrees         | 50       |      | FX - The Spur                                              | 90       |                                  |
| 51        | FF - The Spur                                                  | 50       |      | EW - The Creek Junction                                    | 90       | Controls used                    |
|           | DA - The Dam Nth Side                                          | 50       |      | BS - Head of The Watercourse                               | 90       | 81                               |
|           | FR - The Knoll                                                 | 50       | 95   | CF - The Gully                                             | 90       |                                  |
| 54        | GT - The Knoll                                                 | 50       |      |                                                            |          | Double Point Controls            |
| 55        | CZ - Bend in the Creek                                         | 50       |      | EY - The Spur                                              | 100      | 0, 21, 22, 23, 24, 25, 26, 27, 3 |
|           | KI - The Spur                                                  | 50       |      | II - The Spur                                              | 100      |                                  |
| 57        | DH - River Crossing - Low River Only!!!                        | 50       | 102  | KT - The Spur                                              | 100      |                                  |
|           | AL - The Knoll                                                 | 50       | 103  | GD - The Knoll / The Water Tank                            | 100      | Total Points - 4660              |
| 59        | DI - Head of the Watercourse                                   | 50       | 104  | CD - The Water Course                                      | 100      |                                  |
|           | Water Drops at Controls - 88 / 65 / 66 / 67 / 68               |          |      | Patrolled Roads - Brockman Hwy East / Mowan Rd / Vass      | se Hwy   |                                  |
|           | If you are injured in anyway, your team must stay together of  | and make |      | Nth / Vasse Hwy South/ Milwood Rd / Brockman Hwy Wes       | st /East |                                  |